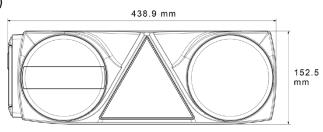

Dimensions I 438.9 x w 66.6 x h 152.5mm.

## Technical Drawing (not to scale)

## **Specification**

Type Commercial LED rear lamp

Voltage 24

Function Stop/tail/direction indicator/fog/reflex reflector/side marker/reverse

Lens Polycarbonate

IP Rating IP67

Dimensions I 438.9 x w 66.6 x h 152.5mm