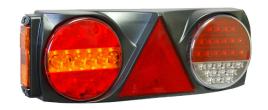

## **Technical Information Sheet**

Part No. 0-097-46

Commercial All in 1 LED rear lamp 24V, left hand. Stop / tail / direction indicator / fog / reverse / reflector / side Interchangeable Modules. ECE approved. IP67.