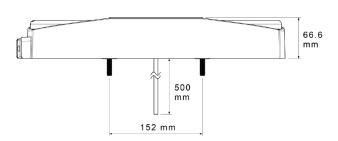

Dimensions I 438.9 x w 66.6 x h 152.5mm.

## Technical Drawing (not to scale)

## **Specification**

Type Commercial LED rear lamp

Voltage 24

Function Stop/tail/direction indicator/fog/reflex reflector/side marker/reverse

Lens Polycarbonate

IP Rating IP67

Dimensions I 438.9 x w 66.6 x h 152.5mm